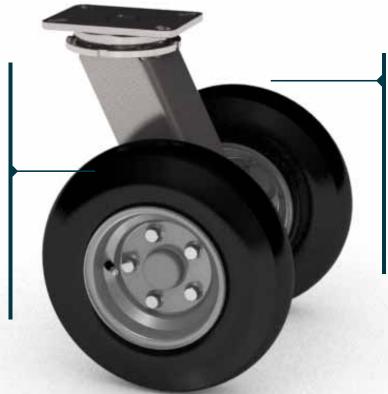

# PNEUMATIC WHEEL CASTERS

#### A softer alternative than most other industrial caster wheels

Made of rubber, similar to automobile tires / wheels and offer protection for both flooring, and the load

### OFFERS LOAD CARRYING CAPACITIES RANGING FROM 320 LBS TO 7,260 LBS

#### **BENEFITS**

- Absorbs shock loads from impacts and cushions the load
- Use in uneven or bumpy terrain
- Good for applications with combined off road and on pavement surfaces
- Quiet
- Work conditions improve due to noise reduction

## **SPECIFICATIONS**

- Wheel diameters start at 8 inches and go as high as 25 inches
- · Usually air-filled, but can be filled with foam
- Ideally suited for moving fragile or delicate cargo
- Provide longer wheel life, less maintenance and high shock absorbency.